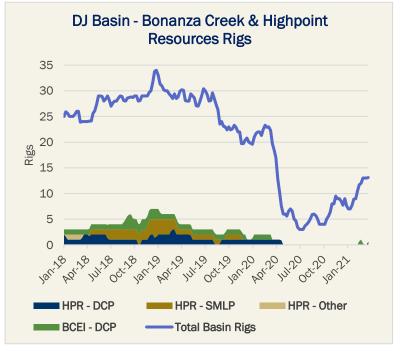

## ■ Not an April Fools' Joke

- The Bonanza Creek Energy (BCEI) and HighPoint Resources (HPR) merger announced in Nov. 2020 closed April 1, combining BCEI's 70,000 net acres in the northeast Wattenburg play with HPR's ~143,000 net acres in the northeast Wattenburg and Hereford areas.
- HPR filed Chapter 11 bankruptcy on March 14, but it also brought a rig into the basin in late March, its first since April 2020.
- We see a similar story for BCEI; the company laid down its one rig in April 2020 but returned one rig to the basin in late February/early March 2021.
- According to East Daley's Production Allocation Model, both BCEI and HPR send volumes to DCP Midstream (DCP)'s DJ system, with BCEI gas volumes averaging 44 MMcf/d and HPR's 68 MMcf/d. HPR also sends volumes to Summit Midstream's (SMLP) Hereford plant (9 MMcf/d).
- While the newly "embiggened" operator has not released production or rig guidance for 2021 as of publication, BCEI averaged 1.2 rigs in 2018-19 with a maximum of 2 rigs in late 2Q18 to early 3Q18. In that same time, HPR averaged 2.7 rigs, with a peak five rigs operating from late 4Q18 to 1Q19.

Figure 1: Bonanza Creek Energy and HighPoint Resources DJ Basin Rigs (East Daley Midstream Activity Tracker, Production Allocation Tool)

- SMLP guidance indicates little to no activity is expected on its Hereford system this year, meaning activity from the newly combined operator will likely focus on the NE Wattenburg acreage. Heritage HPR acreage offsets BCEI acreage in the NE Wattenburg, creating a position optimized for field development.
- East Daley's March DJ Production Constraint Forecast predicts the DJ Basin will hit 17 horizontal rigs this summer, before slowly falling off as WTI futures trend downward. A rig or two from the newly merged BCEI could be part of that upswing, adding potential benefits to DCP.
- o DCP's DJ system currently only has two rigs operating: HPR and PDC Energy (PDCE), the latter of which guided to only one rig operating in the DJ this year. Melissa J. Saurborn *Tickers: BCEI, DCP, HPR, PDCE, SMLP.*