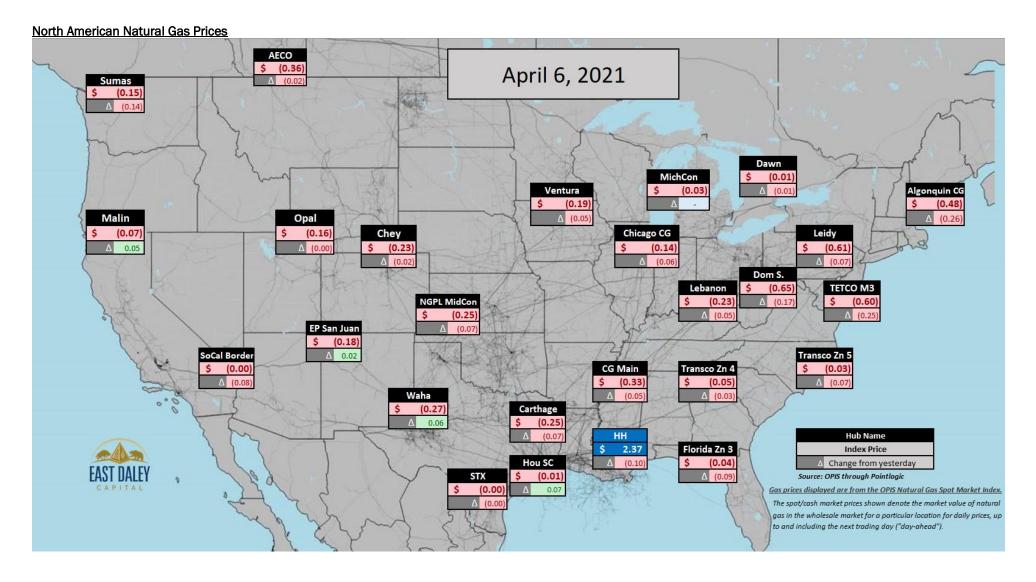

  NGL and gas prices are up significantly Q-o-Q, driving the quarterly earnings increase. Henry Hub gas is up XY2%, the weighted average NGL price per gallon is up 7%, and WIT crude is up 4%. Deep commodify-exposed G&P contracts should benefit from the increase in gas and NGL prices.